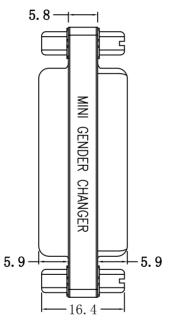

13 -

| DRAWN BY    | DATE:<br>2016/06/23 | DESCRIPTION: DB25 Female/Female Mini Gender Changer |  |  |
|-------------|---------------------|-----------------------------------------------------|--|--|
| CHECKED BY  | SHEET 1of1          | ITEM NO. 271006                                     |  |  |
| APPROVED BY | SCALE 1:1           | REV. 00 UNIT:mm                                     |  |  |