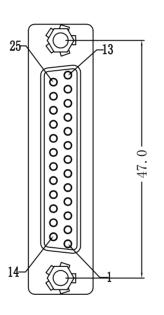

CN1

CN2

|        | WIRE           | DIAGRAM |            |
|--------|----------------|---------|------------|
| CN1    | CN2            | CN1     | CN2        |
| 1 ——   | —1             | 14      | <b>—14</b> |
| 2 ——   | <b>—</b> 2     | 15      | <b>—15</b> |
| 3 ——   | <del> 3</del>  | 16      | -16        |
| 4 ——   | <b>—</b> 4     | 17      | <b>—17</b> |
| 5 ——   | <del></del> 5  | 18      | <b>—18</b> |
| 6 ——   | <del></del> 6  | 19      | <b>—19</b> |
| 7 ——   | <b>—</b> 7     | 20      | <b>—20</b> |
| 8 ———  | <del></del> 8  | 21      | -21        |
| 9 ——   | <b>—</b> 9     | 22      | -22        |
| 10 ——  | <del>1</del> 0 | 23      | <b>—23</b> |
| 11     | 11             | 24      | -24        |
| 12 ——— | <del></del> 12 | 25      | -25        |

-13 SHELL-SHELL

## NOTE:

- 1.100% short/open circuited&wrong connection test conditions.
- 2.Conduction impedance  $\leq 5\Omega$ , Insulation resistance  $\geq 10M\Omega$ . High voltage test, DC300V/10mS
- 3.Marked with ▲ which is important measurement dimensions