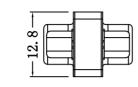

## NOTE:

- 1.100% short/open circuited&wrong connection test conditions.
- 2.Conduction impedance  $\leq 5\Omega$ , Insulation resistance  $\geq 10M\Omega$ . High voltage test, DC300V/10mS
- 3.Marked with ▲ which is important measurement dimensions

| 1   | Unless specified on the drawing, tolerances are per the follows: |
|-----|------------------------------------------------------------------|
| 2   |                                                                  |
| 3   | . +1<br>.x +0.2                                                  |
| NO. | .xx +0.05                                                        |
|     |                                                                  |