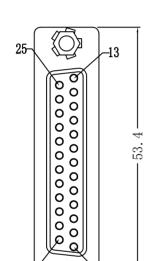

CN1

CN2

|        | WIRE           | DIAGRAM |            |
|--------|----------------|---------|------------|
| CN1    | CN2            | CN1     | CN2        |
| 1 ——   | —1             | 14      | <b>—14</b> |
| 2 ——   | <b>—</b> 2     | 15      | <b>—15</b> |
| 3 ——   | <del> 3</del>  | 16      | -16        |
| 4 ——   | <b>—</b> 4     | 17      | <b>—17</b> |
| 5 ——   | <del></del> 5  | 18      | <b>—18</b> |
| 6 ——   | <del></del> 6  | 19      | <b>—19</b> |
| 7 ——   | <b>—</b> 7     | 20      | <b>—20</b> |
| 8 ———  | <del></del> 8  | 21      | -21        |
| 9 ——   | <b>—</b> 9     | 22      | -22        |
| 10 ——  | <del>1</del> 0 | 23      | <b>—23</b> |
| 11     | 11             | 24      | -24        |
| 12 ——— | <del></del> 12 | 25      | -25        |

-13 SHELL-SHELL

## NOTE:

- 1.100% short/open circuited&wrong connection test conditions.
- 2.Conduction impedance  $\leq 5\Omega$ , Insulation resistance  $\geq 10M\Omega$ . High voltage test, DC300V/10mS
- 3.Marked with ▲ which is important measurement dimensions