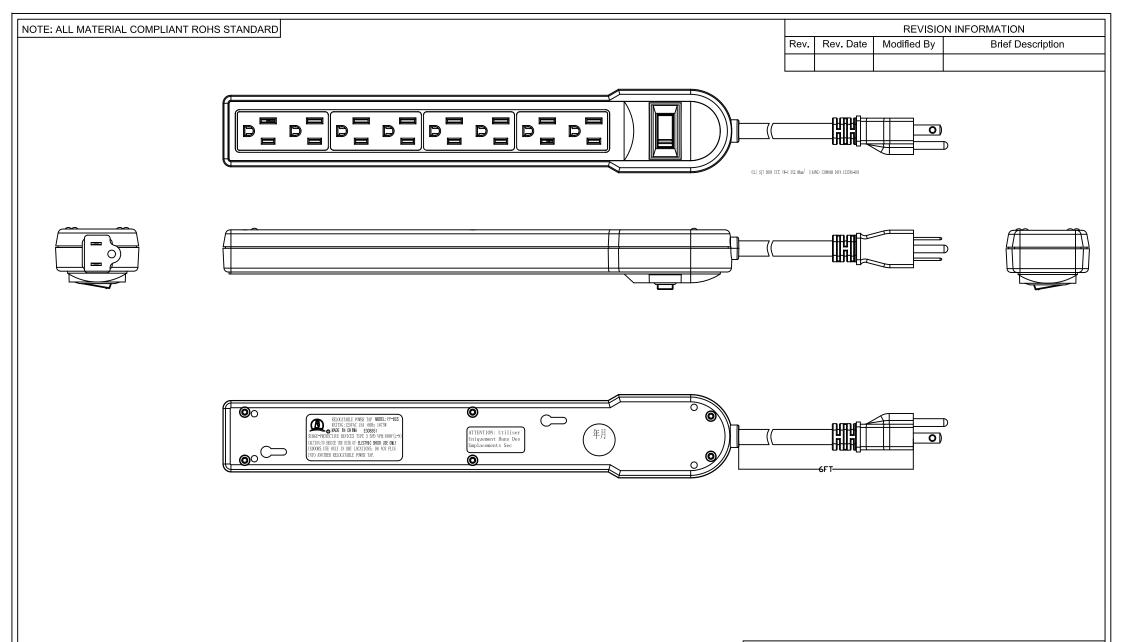

## **Product Specification**

| Item no       | 215060                 | Description:                                  | 8 Outlet Power Strip with Surge |       |                                                        |  |  |
|---------------|------------------------|-----------------------------------------------|---------------------------------|-------|--------------------------------------------------------|--|--|
| Photo(s)      |                        |                                               | Color                           |       | Indent Marking based on cULus                          |  |  |
|               |                        |                                               | Grey                            |       | or equivalent standard                                 |  |  |
|               | Managara.              |                                               | Raw Material                    |       |                                                        |  |  |
|               | 2.2.2.2.               |                                               | Naw Material                    |       | (ETL)us ETL#SJT 3X14AWG                                |  |  |
|               |                        |                                               | Plastic: ABS 134g               |       | 60°C 300V VW-1 c(ETL) SJT<br>3X2.08mm2 (14AWG) FT2     |  |  |
|               |                        |                                               | Copper Strip: 14.6g             |       |                                                        |  |  |
| Male Blades:U | Key Features           | & Specs mponents(NEMA-5-15P)                  | ON/OFF Swith: with Light        |       | Compound Requirement                                   |  |  |
| Female Conta  | cts:UL CUL Recognized  | Components(NEMA-5-15P) Components(NEMA-5-15P) | Cabel: 3C SJT 14AWG 2.5FT       |       | PVC 60°C Insulation Compound<br>Approved for SJT Cable |  |  |
| Label:UL CUI  | L required             |                                               | Jacket Construction             |       | Cold Bend Test Requirement                             |  |  |
| Agency Appr   | ovals:ETL Listing      |                                               | 100% Fully Pressure Extruded    |       | Must pass cold bend test at -20°C                      |  |  |
| Rate: AC 15A  | 125V 60Hz 1875W        |                                               | Jacket                          |       |                                                        |  |  |
| Maximum Su    | rge: 7000Amp,6000V,90  |                                               |                                 |       |                                                        |  |  |
|               | Test                   |                                               |                                 |       |                                                        |  |  |
|               | Hipot test @           |                                               |                                 |       |                                                        |  |  |
|               | Power test @ with I    |                                               |                                 |       |                                                        |  |  |
|               | Drop test @            |                                               |                                 |       | 4                                                      |  |  |
|               | Grounded test@ with gr |                                               |                                 |       | 4                                                      |  |  |
| ETL file #    | UL file #              | CSA/UL file #                                 |                                 |       |                                                        |  |  |
|               | E308551                |                                               |                                 | Date: | 2011.11.15                                             |  |  |