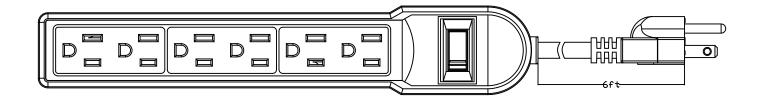

## **Product Specification**

| Item no                                              | 215002                 | Description:              | 6 Outlet Power Strip with Surge     |       |                                                                               |  |  |
|------------------------------------------------------|------------------------|---------------------------|-------------------------------------|-------|-------------------------------------------------------------------------------|--|--|
| Photo(s)                                             |                        |                           | Color                               |       | Indent Marking based on cULus                                                 |  |  |
|                                                      |                        |                           | Grey                                |       | or equivalent standard                                                        |  |  |
|                                                      | III.                   |                           |                                     |       |                                                                               |  |  |
|                                                      |                        |                           | Raw Material                        |       | (ETL)us ETL#SJT 3X14AWG<br>60°C 300V VW-1 c(ETL) SJT<br>3X2.08mm2 (14AWG) FT2 |  |  |
|                                                      | Managar.               |                           | Plastic: ABS 110g                   |       |                                                                               |  |  |
|                                                      |                        |                           | Copper Strip: 11g                   |       |                                                                               |  |  |
| Key Features & Specs                                 |                        |                           | ON/OFF Swith: with Light            |       | Compound Requirement                                                          |  |  |
| Male Blades:UL CUL Recognized Components(NEMA-5-15P) |                        |                           |                                     |       |                                                                               |  |  |
| Female Con                                           | tacts:UL CUL Recognize | ed Components(NEMA-5-15P) | Cabel: 3C SJT 14AWG 6FT             |       | PVC 60°C Insulation Compound<br>Approved for SJT Cable                        |  |  |
| Female Gro                                           | und:UL CUL Recognized  | d Components(NEMA-5-15P)  |                                     |       |                                                                               |  |  |
| Label:UL C                                           | UL required            |                           | Jacket Construction                 |       | Cold Bend Test Requirement                                                    |  |  |
| Agency App                                           | provals:ETL Listing    |                           | 100% Fully Pressure Extruded Jacket |       | Must pass cold bend test at -20°C                                             |  |  |
| Rate: AC 15                                          | A 125V 60Hz 1875W      |                           |                                     |       |                                                                               |  |  |
| Maximum S                                            | Surge: 7000Amp,6000V,9 | OJ                        |                                     |       |                                                                               |  |  |
|                                                      | Test                   | t                         |                                     |       |                                                                               |  |  |
|                                                      | Hipot test (           | @1.5KV                    |                                     |       |                                                                               |  |  |
| Power test @ with light can light                    |                        |                           |                                     |       |                                                                               |  |  |
|                                                      | Drop test @            |                           |                                     |       |                                                                               |  |  |
| Grounded test@ with ground equirement                |                        |                           |                                     |       |                                                                               |  |  |
| ETL file #                                           | UL file #              | CSA/UL file #             |                                     |       |                                                                               |  |  |
|                                                      | E308868                |                           |                                     | Date: | 2011.11.15                                                                    |  |  |