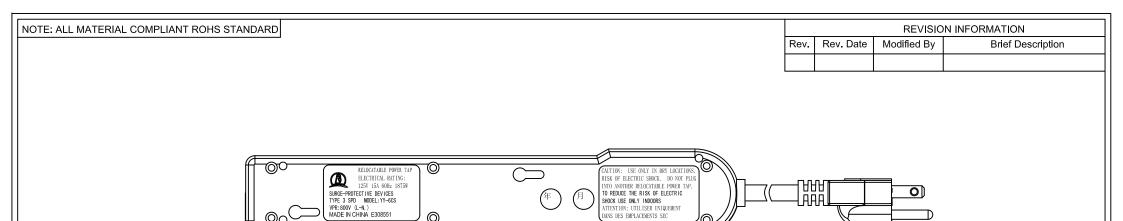

|     |           |                           |      |      | _ |
|-----|-----------|---------------------------|------|------|---|
| 3   |           |                           |      |      |   |
| 2   |           |                           |      |      |   |
| 0   |           |                           |      |      |   |
| NO. | PART NAME | SPECIFICATION DESCRIPTION | QT'Y | UNIT |   |

(UL) SJT 300V 75°C VW-1 3X2.08mm³ (14ANG) E308868 DIYA 133786-001

## **Product Specification**

| Item no                                              | 215002                 | Description:              | 6 Outlet Power Strip with Surge     |       |                                                                               |  |  |
|------------------------------------------------------|------------------------|---------------------------|-------------------------------------|-------|-------------------------------------------------------------------------------|--|--|
| Photo(s)                                             |                        |                           | Color                               |       | Indent Marking based on cULus                                                 |  |  |
|                                                      |                        |                           | Grey                                |       | or equivalent standard                                                        |  |  |
|                                                      | III.                   |                           |                                     |       |                                                                               |  |  |
|                                                      |                        |                           | Raw Material                        |       | (ETL)us ETL#SJT 3X14AWG<br>60°C 300V VW-1 c(ETL) SJT<br>3X2.08mm2 (14AWG) FT2 |  |  |
|                                                      | Managar.               |                           | Plastic: ABS 110g                   |       |                                                                               |  |  |
|                                                      |                        |                           | Copper Strip: 11g                   |       |                                                                               |  |  |
| Key Features & Specs                                 |                        |                           | ON/OFF Swith: with Light            |       | Compound Requirement                                                          |  |  |
| Male Blades:UL CUL Recognized Components(NEMA-5-15P) |                        |                           |                                     |       |                                                                               |  |  |
| Female Con                                           | tacts:UL CUL Recognize | ed Components(NEMA-5-15P) | Cabel: 3C SJT 14AWG 6FT             |       | PVC 60°C Insulation Compound<br>Approved for SJT Cable                        |  |  |
| Female Gro                                           | und:UL CUL Recognized  | d Components(NEMA-5-15P)  |                                     |       |                                                                               |  |  |
| Label:UL C                                           | UL required            |                           | Jacket Construction                 |       | Cold Bend Test Requirement                                                    |  |  |
| Agency App                                           | provals:ETL Listing    |                           | 100% Fully Pressure Extruded Jacket |       | Must pass cold bend test at -20°C                                             |  |  |
| Rate: AC 15                                          | A 125V 60Hz 1875W      |                           |                                     |       |                                                                               |  |  |
| Maximum S                                            | Surge: 7000Amp,6000V,9 | OJ                        |                                     |       |                                                                               |  |  |
|                                                      | Test                   | t                         |                                     |       |                                                                               |  |  |
|                                                      | Hipot test (           | @1.5KV                    |                                     |       |                                                                               |  |  |
| Power test @ with light can light                    |                        |                           |                                     |       |                                                                               |  |  |
|                                                      | Drop test @            |                           |                                     |       |                                                                               |  |  |
| Grounded test@ with ground equirement                |                        |                           |                                     |       |                                                                               |  |  |
| ETL file #                                           | UL file #              | CSA/UL file #             |                                     |       |                                                                               |  |  |
|                                                      | E308868                |                           |                                     | Date: | 2011.11.15                                                                    |  |  |