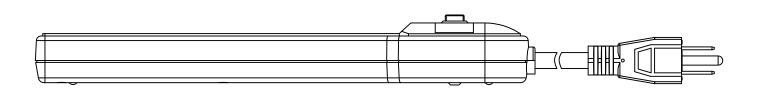

## **Product Specification**

| Item no                                              | 215002                 | Description:              | 6 Outlet Power Strip with Surge     |       |                                                                               |  |  |
|------------------------------------------------------|------------------------|---------------------------|-------------------------------------|-------|-------------------------------------------------------------------------------|--|--|
| Photo(s)                                             |                        |                           | Color                               |       | Indent Marking based on cULus                                                 |  |  |
|                                                      |                        |                           | Grey                                |       | or equivalent standard                                                        |  |  |
|                                                      | III.                   |                           |                                     |       |                                                                               |  |  |
|                                                      |                        |                           | Raw Material                        |       | (ETL)us ETL#SJT 3X14AWG<br>60°C 300V VW-1 c(ETL) SJT<br>3X2.08mm2 (14AWG) FT2 |  |  |
|                                                      | Managar.               |                           | Plastic: ABS 110g                   |       |                                                                               |  |  |
|                                                      |                        |                           | Copper Strip: 11g                   |       |                                                                               |  |  |
| Key Features & Specs                                 |                        |                           | ON/OFF Swith: with Light            |       | Compound Requirement                                                          |  |  |
| Male Blades:UL CUL Recognized Components(NEMA-5-15P) |                        |                           |                                     |       |                                                                               |  |  |
| Female Con                                           | tacts:UL CUL Recognize | ed Components(NEMA-5-15P) | Cabel: 3C SJT 14AWG 6FT             |       | PVC 60°C Insulation Compound<br>Approved for SJT Cable                        |  |  |
| Female Gro                                           | und:UL CUL Recognized  | d Components(NEMA-5-15P)  |                                     |       |                                                                               |  |  |
| Label:UL C                                           | UL required            |                           | Jacket Construction                 |       | Cold Bend Test Requirement                                                    |  |  |
| Agency App                                           | provals:ETL Listing    |                           | 100% Fully Pressure Extruded Jacket |       | Must pass cold bend test at -20°C                                             |  |  |
| Rate: AC 15                                          | A 125V 60Hz 1875W      |                           |                                     |       |                                                                               |  |  |
| Maximum S                                            | Surge: 7000Amp,6000V,9 | OJ                        |                                     |       |                                                                               |  |  |
|                                                      | Test                   | t                         |                                     |       |                                                                               |  |  |
|                                                      | Hipot test (           | @1.5KV                    |                                     |       |                                                                               |  |  |
| Power test @ with light can light                    |                        |                           |                                     |       |                                                                               |  |  |
|                                                      | Drop test @            |                           |                                     |       |                                                                               |  |  |
| Grounded test@ with ground equirement                |                        |                           |                                     |       |                                                                               |  |  |
| ETL file #                                           | UL file #              | CSA/UL file #             |                                     |       |                                                                               |  |  |
|                                                      | E308868                |                           |                                     | Date: | 2011.11.15                                                                    |  |  |