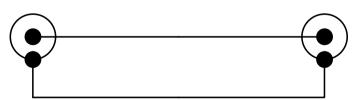

NOTE: ALL MATERIAL COMPLIANT ROHS STANDARD.

RoHS Compliant REVISION INFORMATION

Rev. Rev. Date | Modified By | Brief Description



## CONNECTION

3.5 Mono Male RCA Female



## **ELECTRICAL TESTING**

1. CONDUCTOR RESISTANCE: : ≤5Ω 300V DC



| <b>BestLinkNetware</b> |                     |                                                              |
|------------------------|---------------------|--------------------------------------------------------------|
| DRAWN BY               | DATE:<br>2014/04/21 | DESCRIPTION: 3.5mm Mono Plug to RCA Jack Adapter Gold Plated |
| CHECKED BY             | _ ,,,,              | Gold Plated                                                  |
|                        | SHEET 1 of 1        | ITEM NO. <b>201303</b>                                       |
| APPROVED BY            | SCALE 1:1           | REV. 00 UNIT: mm                                             |