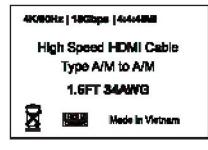

## NOTE: CARTON MATERIAL MUST BE A=A

| REVISION INFORMATION |           |             |                    |
|----------------------|-----------|-------------|--------------------|
| Rev.                 | Rev. Date | Modified By | Brief Description  |
| 1.0                  | 2022-3-15 | Нуро        | Release to product |





BACK





## MAIN MARK









## Packing Instruction:

1.First of all, protect the connector with dust covers, coil the cable (see attached). Secure the cable with cable tie, and then pack each cable with an individual PE bag,10pcs cable in a clear big bag,The label is attached to the PE bag.

- 2. Seal the PE bag with heat sealing machine.
- 3. Use a waterproof bag to pack the products before going into master carton. Make sure each individual cable is staggered and positioned tidily. A paperboard is needed in both the bottom and the top of the products.
- 4. See shipping mark on the left.

## SIDE MARK



Carton Size: 20.67"(L)\*13.58"(W)\*8.86"(H)

Carton Quantity: 500 pcs Carton Weight: 21.04 LBS