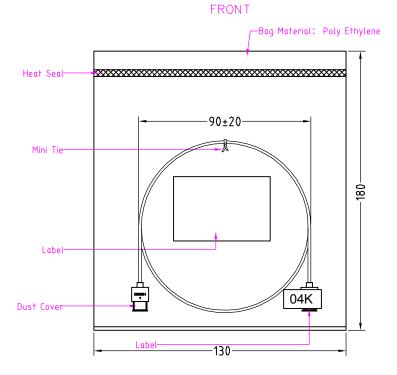

## Packing Instruction:

1.First of all, protect the connector with dust covers, coil the cable (see attached). Secure the cable with cable tie, and then pack each cable with an individual PE bag,10pcs cable in a clear big bag,The label is attached to the PE bag.

- 2. Seal the PE bag with heat sealing machine.
- 3. Use a waterproof bag to pack the products before going into master carton. Make sure each individual cable is staggered and positioned tidily. A paperboard is needed in both the bottom and the top of the products.
- 4. See shipping mark on the left.