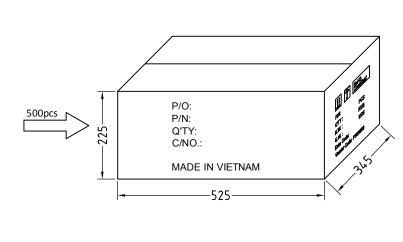

- 2. Seal the PE bag with heat sealing machine.
- 3. Use a waterproof bag to pack the products before going into master carton. Make sure each individual cable is staggered and positioned tidily. A paperboard is needed in both the bottom and the top of the products.
- 4. See shipping mark on the left.

## SIDE MARK

Carton Size: 20.67"(L)\*13.58"(W)\*8.86"(H)

Carton Quantity: 500 pcs Carton Weight: 21.04 LBS