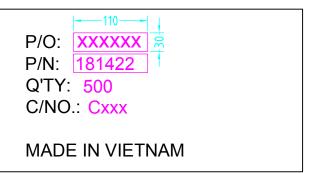

## NOTE: CARTON MATERIAL MUST BE A=A

| REVISION INFORMATION |           |             |                    |
|----------------------|-----------|-------------|--------------------|
| Rev.                 | Rev. Date | Modified By | Brief Description  |
| 1.0                  | 2022-3-15 | Нуро        | Release to product |





BACK





## MAIN MARK









## Packing Instruction:

1.First of all, protect the connector with dust covers, coil the cable (see attached). Secure the cable with cable tie, and then pack each cable with an individual PE bag,10pcs cable in a clear big bag,The label is attached to the PE bag.

- 2. Seal the PE bag with heat sealing machine.
- 3. Use a waterproof bag to pack the products before going into master carton. Make sure each individual cable is staggered and positioned tidily. A paperboard is needed in both the bottom and the top of the products.
- 4. See shipping mark on the left.

## SIDE MARK



Carton Size: 20.67"(L)\*13.58"(W)\*8.86"(H)

Carton Quantity: 500 pcs Carton Weight: 21.04 LBS