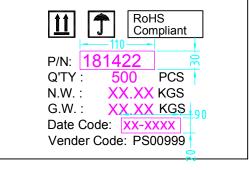

## MAIN MARK

## SIDE MARK

Carton Size: 20.67"(L)\*13.58"(W)\*8.86"(H)

Carton Quantity: 500 pcs Carton Weight: 21.04 LBS