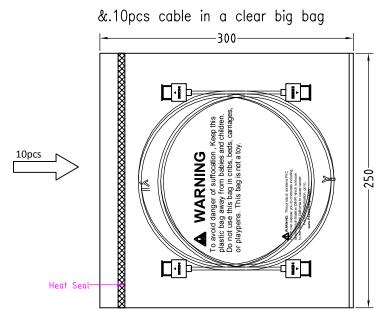

## Packing Instruction:

1.First of all, protect the connector with dust covers, coil the cable (see attached). Secure the cable with cable tie, and then pack each cable with an individual PE bag,10pcs cable in a clear big bag,The label is attached to the PE bag.

- 2. Seal the PE bag with heat sealing machine.
- 3. Use a waterproof bag to pack the products before going into master carton. Make sure each individual cable is staggered and positioned tidily. A paperboard is needed in both the bottom and the top of the products.
- 4. See shipping mark on the left.