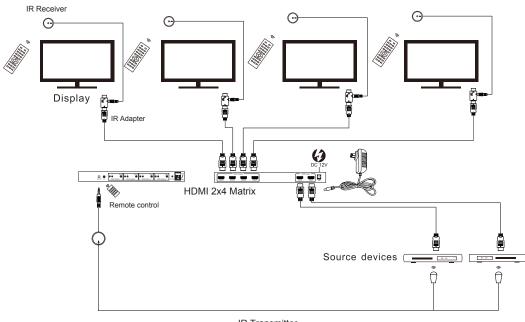

## IR Transmitter 1 to 2



## INTRODUCTION

Remote controller IR (Infra Red) extender extends IR signal through HDMI cable to remote location. Say you have source devices such as cable box and blueray player in the living room, and TV in the bed room upstairs. You can change TV channel or switch to blueray plyer on the bed without going downstairs to the living room. Transmitter with two head enables you to control two signal resource by one conector system.

## FEATURES

- 1. Need 110513 IR receiver) and 110514 (IR adapter)
- 2. 1.2m default length cable with 3.5mm male plug
- 3. Max extension distance 300Ft (100m)
- 4. No external power required
- 5. IR function or CEC function switchable

## CONNECTION DIAGRAM WITH IR EXTENSION



IR Transmitter