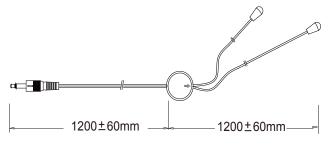

## IR Transmitter 1 to 2

## FEATURES

- 1. Need 110513 IR receiver) and 110514 (IR adapter)
- 2. 1.2m default length cable with 3.5mm male plug
- 3. Max extension distance 300Ft (100m)
- 4. No external power required
- 5. IR function or CEC function switchable