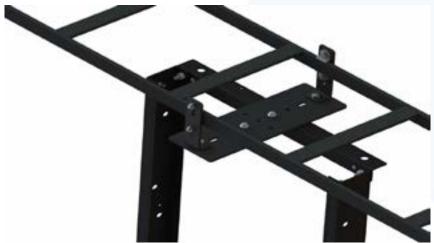

## Cable Runway Elevation Kit

Provides Cabke Runway support above cabinets or racks. Can be mounted perpendicluar or parallel.

## Product info & Technical data:

Rack kit includes a single pair of brackets and assembly hardware

Cabinet kit includes two pairs of brackets and assembly hardware

Allows three ranges of incremental elevation