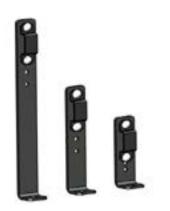

## Product info & Technical data:

Rack kit includes a single pair of brackets and assembly hardware

Cabinet kit includes two pairs of brackets and assembly hardware

Allows three ranges of incremental elevation

| Part Number | Description                                                   | Application                |
|-------------|---------------------------------------------------------------|----------------------------|
| 1003-X-02   | Elevation Kit 1.5"H Cable Runway Rack<br>1 Pair 2"H to 3"H    | 2" to 3" Rack Elevation    |
| 1003-X-06   | Elevation Kit 1.5"H Cable Runway Rack<br>1 Pair 4"H to 6"H    | 4" to 6" Rack Elevation    |
| 1003-X-12   | Elevation Kit 1.5" Cable Runway Cabinet<br>2 Pair 2"H to 3" H | 2" to 3" Cabinet Elevation |
| 1003-X-16   | Elevation Kit 1.5"H Cable Runway Cabinet 2 Pair 4"H to 6"H    | 4" to 6" Cabinet Elevation |