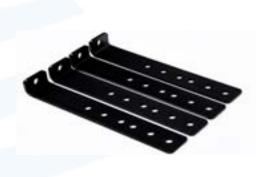

## Product info & Technical data:

Rack kit includes a single pair of brackets and assembly hardware

Cabinet kit includes two pairs of brackets and assembly hardware

Allows three ranges of incremental elevation

| Part Number | Description                                                   | Application                |
|-------------|---------------------------------------------------------------|----------------------------|
| 1003-X-02   | Elevation Kit 1.5"H Cable Runway Rack<br>1 Pair 2"H to 3"H    | 2" to 3" Rack Elevation    |
| 1003-X-06   | Elevation Kit 1.5"H Cable Runway Rack<br>1 Pair 4"H to 6"H    | 4" to 6" Rack Elevation    |
| 1003-X-12   | Elevation Kit 1.5" Cable Runway Cabinet<br>2 Pair 2"H to 3" H | 2" to 3" Cabinet Elevation |
| 1003-X-16   | Elevation Kit 1.5"H Cable Runway Cabinet 2 Pair 4"H to 6"H    | 4" to 6" Cabinet Elevation |