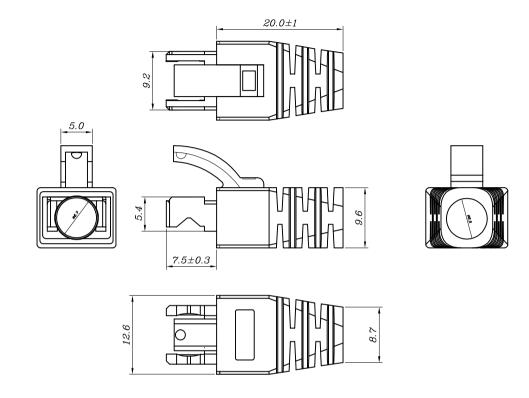

Material:

Boot: PVC

Insert: PC

| ١ | 1   |           |                           |      |      | Unless specified on the drawing, |  |
|---|-----|-----------|---------------------------|------|------|----------------------------------|--|
| ١ | 2   |           |                           |      |      | tolerances are per the follows:  |  |
| ١ | 3   |           |                           |      |      | · +1<br>.x +0.2                  |  |
| ١ | NO. | PART NAME | SPECIFICATION DESCRIPTION | QT'Y | UNIT | .xx +0.05                        |  |

| DRAWN BY    | DATE:<br>2017/12/27 | DESCRIPTION:  RJ45 Clear Boot for Cat.6 FTP 100pack |          |            |  |  |
|-------------|---------------------|-----------------------------------------------------|----------|------------|--|--|
| CHECKED BY  | SHEET 1of1          | ITEM NO. 101306                                     |          |            |  |  |
| APPROVED BY | SCALE 1:1           | REV. 00 UN                                          | NIT:mm - | <b>♦</b> □ |  |  |