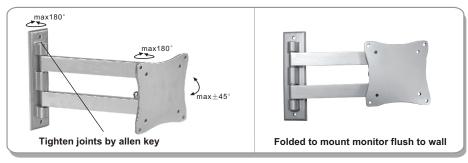

## 2 FIT SCREEN

Attach the LCD mount to the bracket using the four or or or or screws provided.