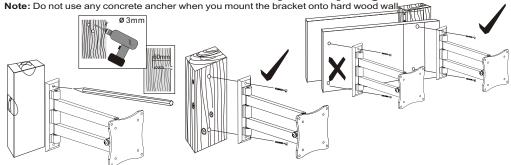

**Note:** The included hardware is for mounting on solid brick, concrete or hard wood batten/studs walls . If mounting on wood, do not use any concrete ancher. If you are uncertain about the nature of your wall, consult an expert. Please consult your hardware or installation professional for proper mounting to other types or walls. The supplied hardware is not for steel

#### (b) HARD WOOD WALL MOUNTING:

Use the wall plate as a template to mark 2 holes locations on the wall. If the bracket mount onto wood studs wall, please use a high quality stud sensor to locate adjacent stud. It is a good idea to verify whether the holes you mark in the centre of the stud. Attach the wall Plate to the wall using for the 2 Lag Bolts (F)