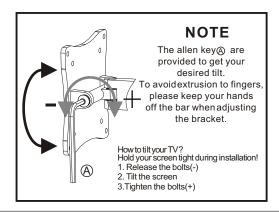

### **TENDING INSTRUCTION**

Please check whether screws are fixed well each two months.

IF YOU HAVE ANY DOUBTS REGARDING INSTALLATION CONSULT OUR SPECIAL FRANCHISER.