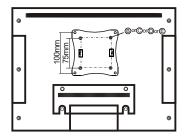

### NOTE!

The standard fixing plate suits VESA 75mm and 100mm fixing centres.

BACK VIEW OF LCD TV (75mm CENTRES SHOWN)

VESA® is registered trademark of the Video Electronics Standards Association

CAUTION: Do not exceed 15 kg weight limit