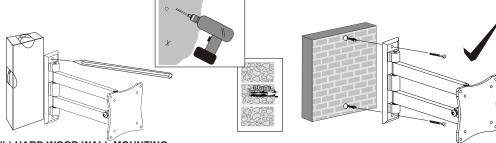

#### (b) HARD WOOD WALL MOUNTING:

Use the wall plate as a template to mark 2 holes locations on the wall. If the bracket mount onto wood studs wall, please use a high quality stud sensor to locate adjacent stud. It is a good idea to verify whether the holes you mark in the centre of the stud. Attach the wall Plate to the wall using for the 2 Lag Bolts (F)