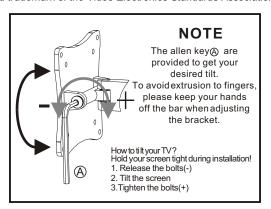

# **FIT SCREEN**

Attach the LCD mount to the bracket using the four or or or screws provided.