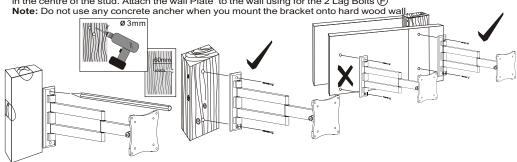

#### (b) HARD WOOD WALL MOUNTING:

Use the wall plate as a template to mark 2 holes locations on the wall. If the bracket mount onto wood studs wall, please use a high quality stud sensor to locate adjacent stud. It is a good idea to verify whether the holes you mark in the centre of the stud. Attach the wall Plate to the wall using for the 2 Lag Bolts (F)

**Note:** The included hardware is for mounting on solid brick, concrete or hard wood batten/studs walls. If mounting on wood, do not use any concrete ancher. If you are uncertain about the nature of your wall, consult an expert. Please consult your hardware or installation professional for proper mounting to other types or walls. The supplied hardware is not for steel.