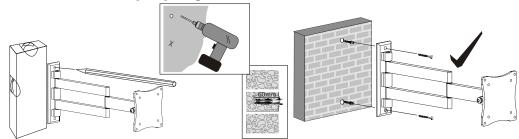

# **FIX TO WALL**

Note: This product should be mounted to solid brick, concrete or hard wood batten/studs wall.

#### (a) SOLID BRICK AND CONCRETE BLOCK MOUNTING:

Use the wall plate as a template to mark 2 holes locations on the wall. Pre-Drill these holes with a 8mm masonry bit to at least 50mm in depth. Insert a Concrete Anchor (a) into each of these holes, Attach the wall Plate to the wall using 2 Lag bolts (b)