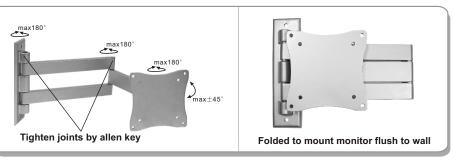

# **FIT SCREEN**

Attach the LCD mount to the bracket using the four or or or screws provided.