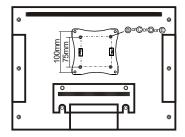

### NOTE!

The standard fixing plate suits VESA 75mm and 100mm fixing centres.

BACK VIEW OF LCD TV (75mm CENTRES SHOWN)

VESA® is registered trademark of the Video Electronics Standards Association

**CAUTION:** Do not exceed 15 kg weight limit