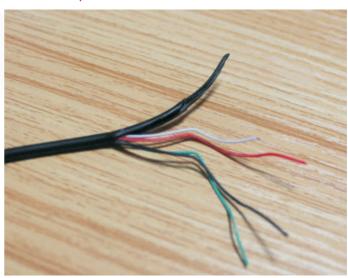

## parts inside the product details:

| 3  |          |                           |      |       | Unles           |
|----|----------|---------------------------|------|-------|-----------------|
| 2  |          |                           |      |       | drawi<br>per th |
| 1  | 300112   | USB Scroll Mouse Black    | 5000 | PCS   | .x              |
| NO | DADTNAME | SPECIFICATION DESCRIPTION | OTIV | LINIT | 1 ×x            |