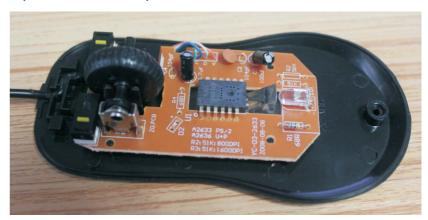

## parts inside the product details:

| 3  |          |                           |      |       | Unles           |
|----|----------|---------------------------|------|-------|-----------------|
| 2  |          |                           |      |       | drawi<br>per th |
| 1  | 300112   | USB Scroll Mouse Black    | 5000 | PCS   | .x              |
| NO | DADTNAME | SPECIFICATION DESCRIPTION | OTIV | LINIT | 1 ×x            |

| DRAWN BY    | DATE:<br>2016/01/20 | DESCRIPTION: parts inside the product details |             |  |
|-------------|---------------------|-----------------------------------------------|-------------|--|
|             |                     |                                               |             |  |
| CHECKED BY  | SHEET 2of4          | ITEM NO. 300112                               |             |  |
|             |                     |                                               |             |  |
| APPROVED BY | SCALE 1:1           | REV. 00                                       | UNIT:mm 🕒 🕣 |  |