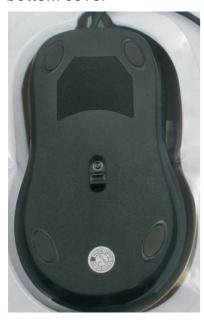

----------|---------------------|-------------------------------------|---------|--|
|             | 2010/01/20          | OSB Scion ModSc Black               |         |  |
| CHECKED BY  | SHEET1of4           | ITEM NO.300112                      |         |  |
|             |                     |                                     |         |  |
| APPROVED BY | SCALE 1:1           | REV. 00                             | UNIT:mm |  |

NOTE: ALL MATERIAL COMPLIANT ROHS STANDARD

| REVISION INFORMATION |           |             |                   |  |
|----------------------|-----------|-------------|-------------------|--|
| Rev.                 | Rev. Date | Modified By | Brief Description |  |
|                      |           |             |                   |  |

## bottom cover



## Middle cover



## parts inside the product details:



| 3  |          |                           |      |       | Unles           |
|----|----------|---------------------------|------|-------|-----------------|
| 2  |          |                           |      |       | drawi<br>per th |
| 1  | 300112   | USB Scroll Mouse Black    | 5000 | PCS   | .x              |
| NO | DADTNAME | SPECIFICATION DESCRIPTION | OTIV | LINIT | 1 ×x            |

Unless specified on the drawing, tolerances are per the follows:

|     | +1    |
|-----|-------|
| . X | +0.2  |
| .XX | +0.05 |

|   | <b>23</b> | BestL | .inkNetware  |
|---|-----------|-------|--------------|
| 1 | DRAWN BY  | DATE: | DESCRIPTION: |

| DRAWN BY    | DATE:<br>2016/01/20 | DESCRIPTION: parts inside the product details |