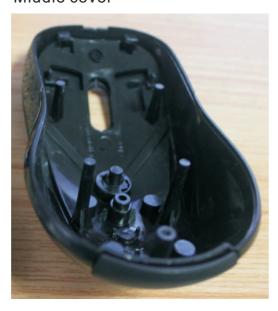

-------------|-------------------------------------|---------|--|
|             | 2010/01/20          | OSB Scion ModSc Black               |         |  |
| CHECKED BY  | SHEET1of4           | ITEM NO.300112                      |         |  |
|             |                     |                                     |         |  |
| APPROVED BY | SCALE 1:1           | REV. 00                             | UNIT:mm |  |

NOTE: ALL MATERIAL COMPLIANT ROHS STANDARD

| REVISION INFORMATION |           |             |                   |  |
|----------------------|-----------|-------------|-------------------|--|
| Rev.                 | Rev. Date | Modified By | Brief Description |  |
|                      |           |             |                   |  |

## bottom cover



## Middle cover



## parts inside the product details:



| 3  |          |                           |      |       | Unles           |
|----|----------|---------------------------|------|-------|-----------------|
| 2  |          |                           |      |       | drawi<br>per th |
| 1  | 300112   | USB Scroll Mouse Black    | 5000 | PCS   | .x              |
| NO | DADTNAME | SPECIFICATION DESCRIPTION | OTIV | LINIT | 1 ×x            |

Unless specified on the drawing, tolerances are per the follows:

|     | +1    |
|-----|-------|
| . X | +0.2  |
| .XX | +0.05 |

|   | <b>23</b> | BestL | .inkNetware  |
|---|-----------|-------|--------------|
| 1 | DRAWN BY  | DATE: | DESCRIPTION: |

| DRAWN BY    | DATE:<br>2016/01/20 | DESCRIPTION: parts inside the product details |             |  |
|---