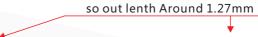

USB Wired Cable info:

L+1.35\*2.8mm USB Black Wire (The Stripping length around 60mm),

Mice Cover Material: ABS

Specification: Model: 300112

Optical USB Wired Mouse

3 Buttons

Key life:1 million times Resolution: 800 DPI

Dimensions: 121.04\*68.85\*41.06

Works With Win98/2000/NT/ME/XP/Vista/7/8/10,Mac

Under Rosh standard

Mouse package: Simple Color Box

|   | modes paskage. emipre serer bek |           |                           |      |      |  |
|---|---------------------------------|-----------|---------------------------|------|------|--|
| Г | 3                               |           |                           |      |      |  |
|   | 2                               |           |                           |      |      |  |
|   | 1                               | 300112    | USB Scroll Mouse Black    | 5000 | PCS  |  |
| Г | NO.                             | PART NAME | SPECIFICATION DESCRIPTION | QT'Y | UNIT |  |