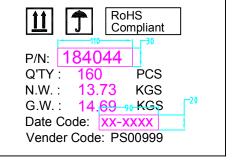

| REVISION INFORMATION |           |             |                    |
|----------------------|-----------|-------------|--------------------|
| Rev.                 | Rev. Date | Modified By | Brief Description  |
| 1.0                  | 2022-3-15 | Нуро        | Release to product |

FRONT











## MAIN MARK

P/O: XXXXXX P/N: 184044
Q'TY: 160
C/NO.: Cxxx





## SIDE MARK



Carton Size: 20.67"(L)\*13.58"(W)\*8.86"(H)

Carton Quantity: 160 pcs
Carton Weight: 32.40 LBS

## Packing Instruction:

1.First of all, protect the connector with dust covers, coil the cable (see attached). Secure the cable with cable tie, and then pack each cable with an individual PE bag,10pcs cable in a clear big bag, The label is attached to the PE bag.

- 2. Seal the PE bag with heat sealing machine.
- 3. Use a waterproof bag to pack the products before going into master carton. Make sure each individual cable is staggered and positioned tidily. A paperboard is needed in both the bottom and the top of the products.
- 4. See shipping mark on the left.