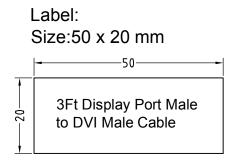

## Packing Instruction:

1.First of all, protect the connector with dust covers, coil the cable (see attached). Secure the cable with cable tie, and then pack each cable with an individual PE bag,10pcs cable in a clear big bag, The label is attached to the PE bag.