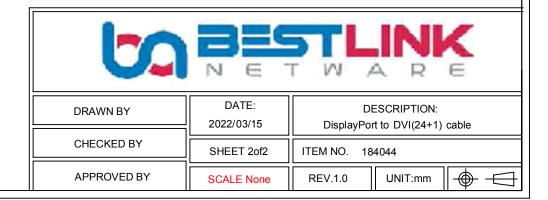

Нуро        | Release to product |

FRONT











## MAIN MARK

P/O: XXXXXX P/N: 184044
Q'TY: 160
C/NO.: Cxxx





## SIDE MARK



Carton Size: 20.67"(L)\*13.58"(W)\*8.86"(H)

Carton Quantity: 160 pcs
Carton Weight: 32.40 LBS

## Packing Instruction:

1.First of all, protect the connector with dust covers, coil the cable (see attached). Secure the cable with cable tie, and then pack each cable with an individual PE bag,10pcs cable in a clear big bag, The label is attached to the PE bag.

- 2. Seal the PE bag with heat sealing machine.
- 3. Use a waterproof bag to pack the products before going into master carton. Make sure each individual cable is staggered and positioned tidily. A paperboard is needed in both the bottom and the top of the products.
- 4. See shipping mark on the left.