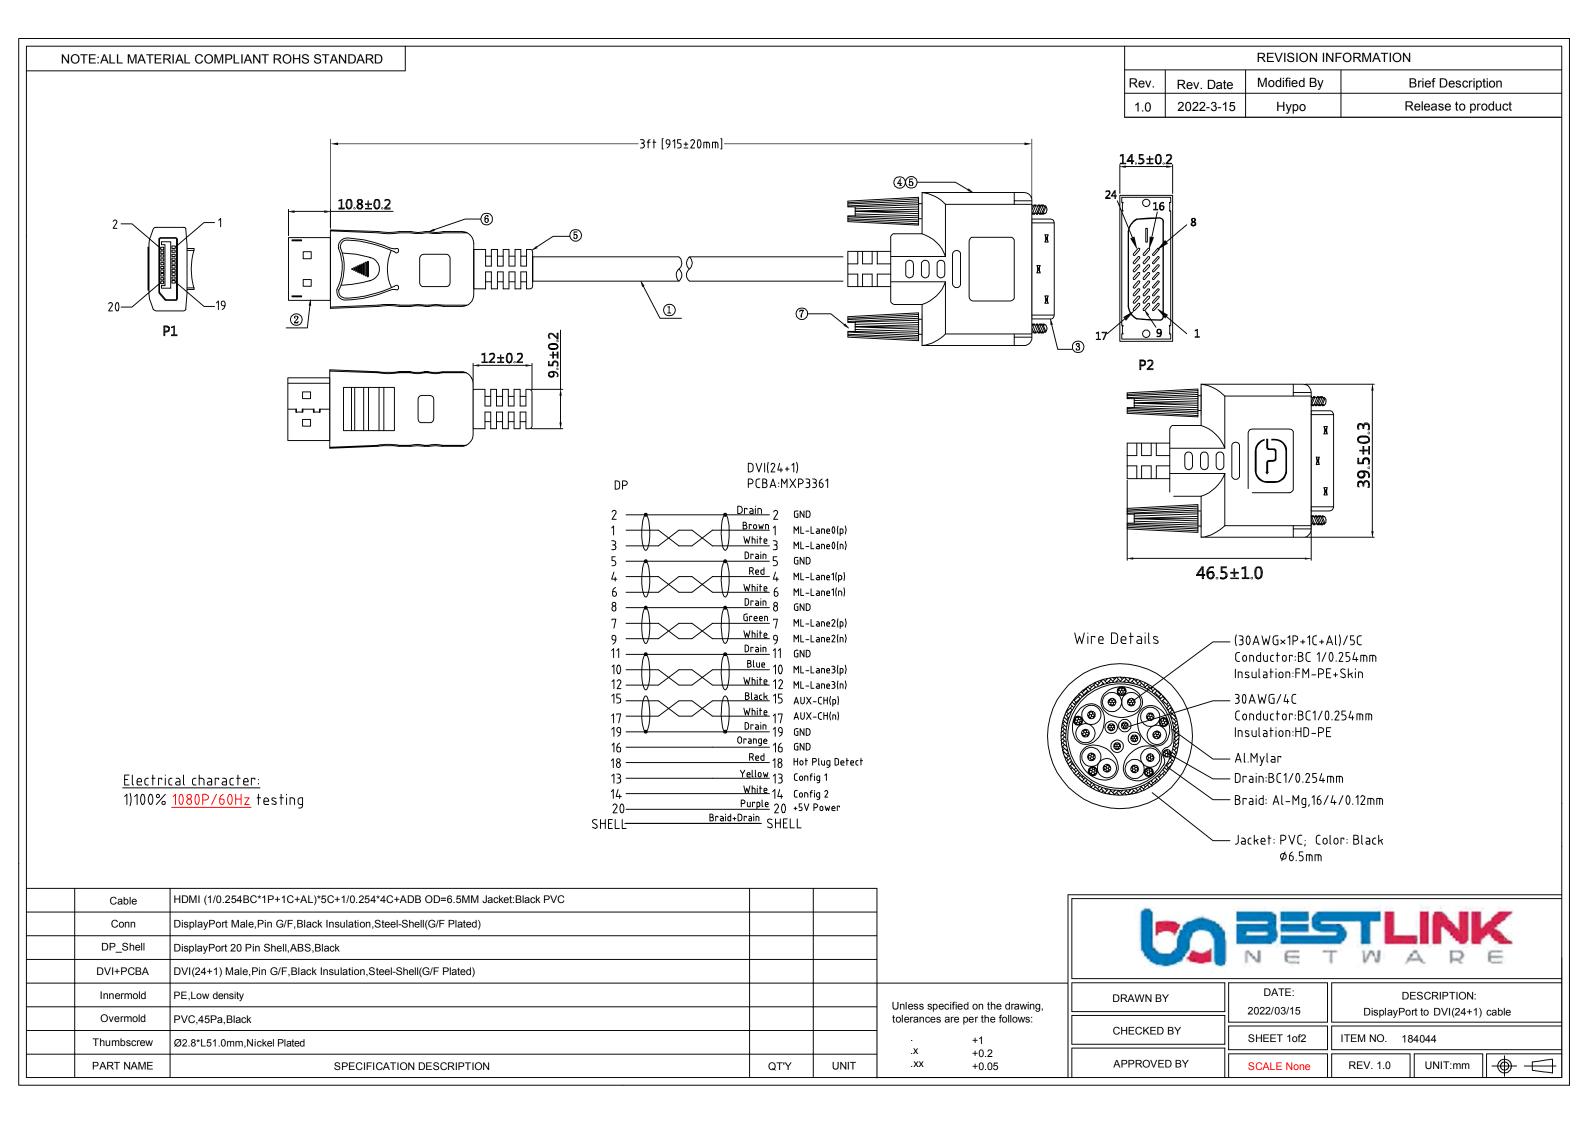

| REVISION INFORMATION |           |             |                    |
|----------------------|-----------|-------------|--------------------|
| Rev.                 | Rev. Date | Modified By | Brief Description  |
| 1.0                  | 2022-3-15 | Нуро        | Release to product |

FRONT











## MAIN MARK

P/O: XXXXXX P/N: 184044
Q'TY: 160
C/NO.: Cxxx





## SIDE MARK



Carton Size: 20.67"(L)\*13.58"(W)\*8.86"(H)

Carton Quantity: 160 pcs
Carton Weight: 32.40 LBS

## Packing Instruction:

1.First of all, protect the connector with dust covers, coil the cable (see attached). Secure the cable with cable tie, and then pack each cable with an individual PE bag,10pcs cable in a clear big bag, The label is attached to the PE bag.

- 2. Seal the PE bag with heat sealing machine.