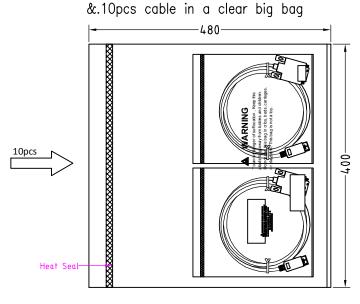

## Packing Instruction:

1.First of all, protect the connector with dust covers, coil the cable (see attached). Secure the cable with cable tie, and then pack each cable with an individual PE bag,10pcs cable in a clear big bag, The label is attached to the PE bag.