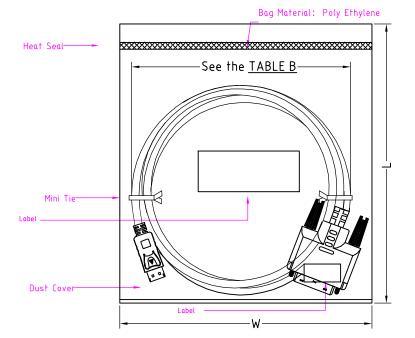

## Packing Instruction:

1.First of all, protect the connector with dust covers, coil the cable (see attached). Secure the cable with cable tie, and then pack each cable with an individual PE bag,10pcs cable in a clear big bag, The label is attached to the PE bag.