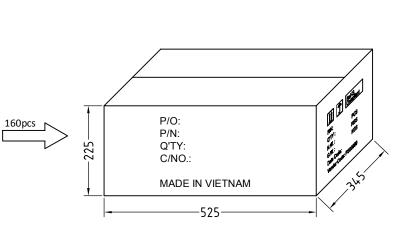

FRONT

## MAIN MARK

P/O: XXXXXX P/N: 184044
Q'TY: 160
C/NO.: Cxxx

## SIDE MARK

Carton Size: 20.67"(L)\*13.58"(W)\*8.86"(H)

Carton Quantity: 160 pcs
Carton Weight: 32.40 LBS