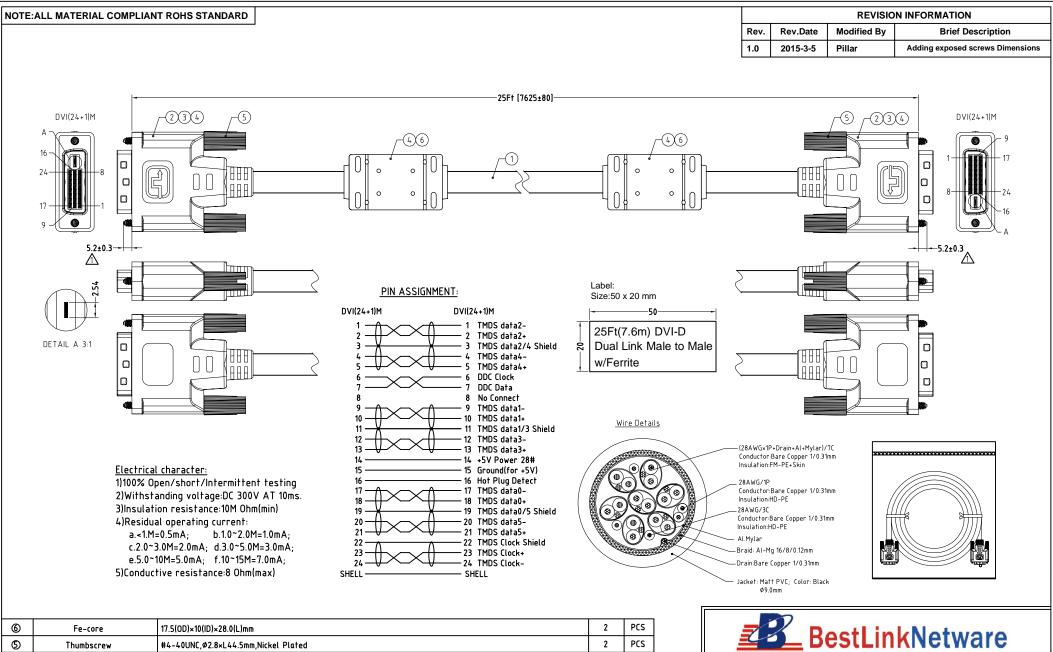

| 6        | Fe-core    | 17.5(OD)×10(ID)×28.0(L)mm                                                | 2    | PCS  |
|----------|------------|--------------------------------------------------------------------------|------|------|
| 0        | Thumbscrew | #4-40UNC, Ø2.8×L44.5mm, Nickel Plated                                    | 2    | PCS  |
| <b>(</b> | Overmold   | PVC,45Pa,Black                                                           | N/A  | G    |
| 3        | Innermold  | PE,Low density                                                           | N/A  | G    |
| 0        | DVI_Conn   | DVI(24+1)M,PIN G/F,Black Insulation,Steel-Shell(G/F Plated),Solder type  | 1    | PCS  |
| 0        | Cable      | UL20276 (28#BC/1P+D+A+M)/7C+28#BC/(1P+3C)+A+D+B+PVC,OD9.0mm Jacket:Black | N/A  | ММ   |
| NO.      | PART NAME  | SPECIFICATION DESCRIPTION                                                | QT'Y | UNIT |