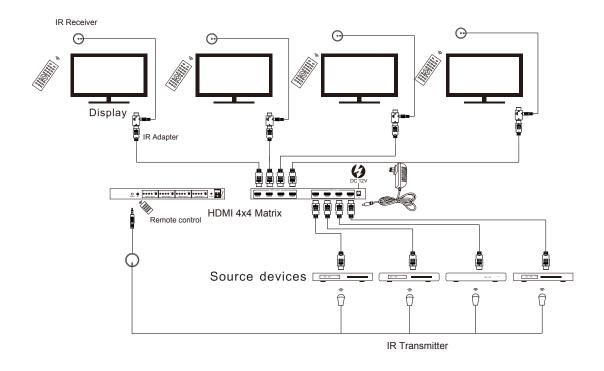

## IR Transmitter 1 to 4



## **INTRODUCTION**

Remote controller IR (Infra Red) extender extends IR signal through HDMI cable to remote location. Say you have source devices such as cable box and blueray player in the living room, and TV in the bed room upstairs. You can change TV channel or switch to blueray plyer on the bed without going downstairs to the living room. Transmitter with four head enables you to control four signal resource at the same time by one conector system.

## **FEATURES**

- 1. Need 110513 IR receiver) and 110514 (IR adapter)
- 2. 1.2m default length cable with 3.5mm male plug
- 3. Max extension distance 300Ft (100m)
- 4. No external power required
- 5. IR function or CEC function switchable

## **CONNECTION DIAGRAM WITH IR EXTENSION**