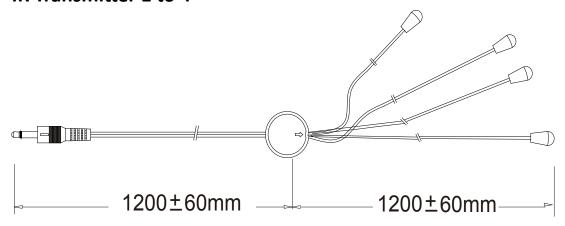

## IR Transmitter 1 to 4

## **FEATURES**

- 1. Need 110513 IR receiver) and 110514 (IR adapter)
- 2. 1.2m default length cable with 3.5mm male plug
- 3. Max extension distance 300Ft (100m)
- 4. No external power required
- 5. IR function or CEC function switchable